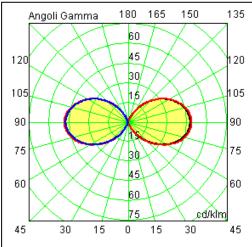

## Technical data sheet

All right reserved Landa illuminotecnica S.p.A. will reserve to change the specific note without any written notice.



## **Polos**

Article 4032K070

Product type Bollard

Body material: Die-casting aluminium EN47100 and extruded aluminium AW 6060, prior the painting process, washed with stones. Painting made by polyester powder with high resistant against oxidation. Country collection finishing (K) aluminium tube plus a "wood that isn't wood" treatment.

Transparent polycarbonate UV protection and silicon gasket

Reflector in steel white painted

Screws in A2 stainless steel







Code: 00A405

101

code 0404M003 code 00A405.01P

Accessories: