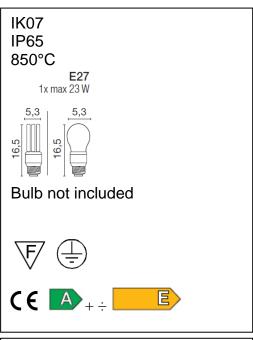

## Technical data sheet

All right reserved Landa illuminotecnica S.p.A. will reserve to change the specific note without any written notice.



## **Polos**

Article 4032K070

Product type Bollard

Body material: Die-casting aluminium EN47100 and extruded aluminium AW 6060, prior the painting process, washed with stones. Painting made by polyester powder with high resistant against oxidation. Country collection finishing (K) aluminium tube plus a "wood that isn't wood" treatment.

Transparent polycarbonate UV protection and silicon gasket

Reflector in steel white painted

Screws in A2 stainless steel







Code: 00A405

101

code 0404M003 code 00A405.01P

Accessories: