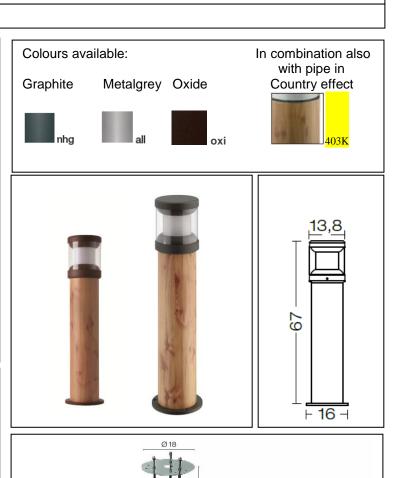

## **Polos**

Article 4032K070

Product type Bollard

Body material: Die-casting aluminium EN47100 and extruded aluminium AW 6060, prior the painting process, washed with stones. Painting made by polyester powder with high resistant against oxidation. Country collection finishing (K) aluminium tube plus a "wood that isn't wood" treatment.

Transparent polycarbonate UV protection and silicon gasket

Reflector in steel white painted

Screws in A2 stainless steel

Code: 00A405

101

code 0404M003 code 00A405.01P

Accessories: